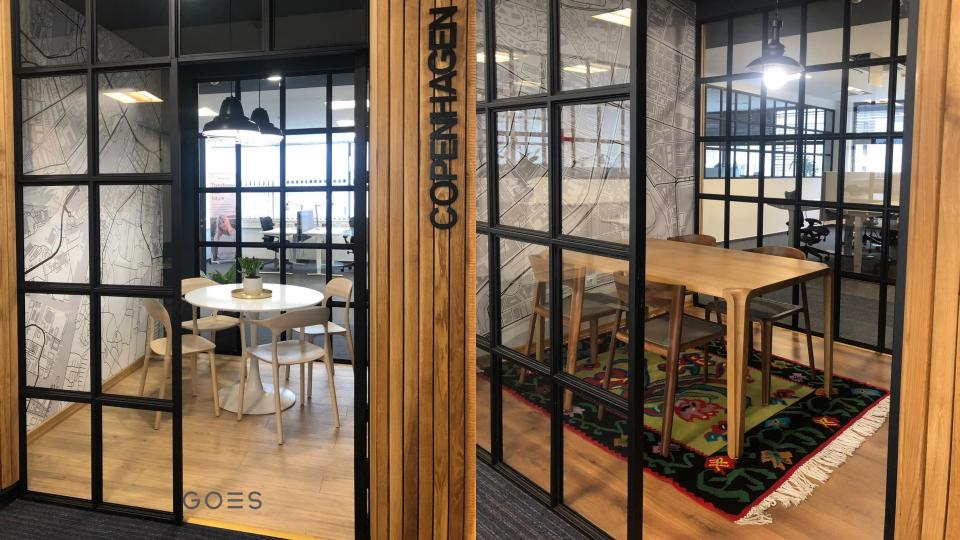

#### Restaurant Nineteen18

Restaurant Vilnius, Lithuania Chair: Elle armrest, Elle bar chair Table: Elle