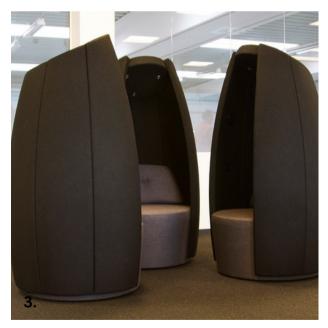

# COCOON

#### UNWIND IN PEACE AND QUIET

#### Relaxing & comforting:

Transform any space into your sanctuary with Cocoon, making it an ideal choice for a variety of environments, including schools, waiting areas, as a nursing chair, and even in psychiatric and dementia care settings. Experience the luxury of uninterrupted moments and promote an environment of peace.

#### Improved acoustic privacy:

Cocoon doesn't just block sound; it curates an intimate sanctuary and protects you from the outside world. Its unique design ensures an acoustic Cocoon where you can escape and find comfort.

#### A ROOM WITHIN THE ROOM

#### Versatile applications

Beyond its aesthetic appeal, Cocoon is a versatile solution for different environments. From creating focus in educational spaces to creating quiet corners in healthcare environments, it offers a multi-dimensional approach to wellbeing.

#### Tailor-made accessories

Customize your Cocoon experience with our range of accessories, including footstools, kick plates, and iPad holders so your space reflects your unique style and preferences.

#### Discover the serenity of Cocoon

Redefine your space with a piece of furniture that blends aesthetics with functionality, creating an oasis for relaxation and focused moments.

#### 1. CIRCLES FLEXIBILITY AND MOBILITY

FLEXIBILITY AND MOBILITY Sofa & chair

Individual screened seating in several back heights. 2. UNI HIGH LEVEL OF COMFORT

Sofa & chair Complete sofa group with high or low backrest **3. COCCOON** A ROOM IN THE ROOM Acustic furniture

Cocoon where you can escape and find comfort 4. WALLSEAT PERFECT FOR HOSPITALS

Modular wall-mounted seating modular design is a testament to the smart use of soace