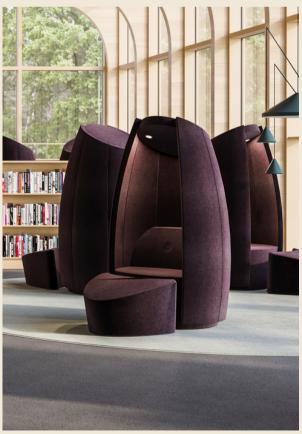

# COCOON

#### UNWIND IN PEACE AND QUIET

#### Relaxing & comforting:

Transform any space into your sanctuary with Cocoon, making it an ideal choice for a variety of environments, including schools, waiting areas, as a nursing chair, and even in psychiatric and dementia care settings. Experience the luxury of uninterrupted moments and promote an environment of peace.

#### Improved acoustic privacy:

Cocoon doesn't just block sound; it curates an intimate sanctuary and protects you from the outside world. Its unique design ensures an acoustic Cocoon where you can escape and find comfort.

#### A ROOM WITHIN THE ROOM

#### Versatile applications

Beyond its aesthetic appeal, Cocoon is a versatile solution for different environments. From creating focus in educational spaces to creating quiet corners in healthcare environments, it offers a multi-dimensional approach to wellbeing.

#### Tailor-made accessories

Customize your Cocoon experience with our range of accessories, including footstools, kick plates, and iPad holders so your space reflects your unique style and preferences.

#### Discover the serenity of Cocoon

Redefine your space with a piece of furniture that blends aesthetics with functionality, creating an oasis for relaxation and focused moments.