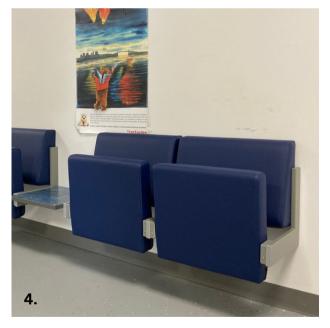

## WALLSEAT MODULAR WALL-MOUNTED SEATING

#### TRANSFORM YOUR SPACE WITH WALLSEAT

#### Space-saving brilliance

WallSeat's modular design is a testament to the smart use of space. Enjoy the luxury of comfortable seating without sacrificing valuable floor space, making it ideal for any room or environment.

#### **Customizable configurations**

Create a seating arrangement tailored to your unique needs. WallSeat's modular units allow you to configure the perfect layout for hallways, waiting rooms, or other environments that require flexible seating solutions.

#### TAILORED FOR HEALTHCARE UNITS:

#### Easy installation, endless possibilities:

WallSeat is designed for hassle-free installation, so you can enjoy its benefits without any complications. Explore the endless possibilities of modular seating with the WallSeat from Skipper Furniture.

#### **Revolutionize your space**

Discover the convenience and style of WallSeat. Choose from a variety of materials adapted for healthcare units and public spaces, all to simplify cleaning and maintain the required hygienic standards.

Cocoon where you can escape and find comfort 4. WALLSEAT PERFECT FOR HOSPITALS

Modular wall-mounted seating modular design is a testament to the smart use of soace