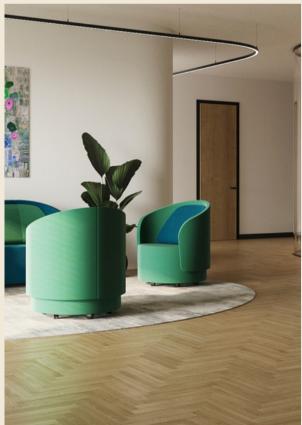

## CIRCLES

#### THE ULTIMATE IN FLEXIBILITY AND STYLE

#### **Unmatched Flexibility**

Explore the freedom of creating intimate seating clusters in open areas with Circles. Its diverse range of back heights allows you to craft small seating enclaves, providing a unique degree of flexibility for dynamic environments.

#### **Designed for Every Setting**

Equipped with wheels as standard, Circles chairs effortlessly glide to transform your spaces. The high-back chairs find their place in open areas, corridors, and collaborative workspaces, offering tranquility for focused work and discussions. The lower-back versions redefine elegance, making them perfect as stylish and comfortable lounge furniture in reception areas, lobbies, and similar settings.

#### TAILORED FOR HEALTHCARE UNITS:

#### Adaptable in Healthcare Environments

Whether in patient rooms or welcoming reception areas, Circles effortlessly blends into healthcare spaces, ensuring a harmonious balance of style and comfort.

Crafted to seamlessly integrate into healthcare settings, Circles with antibacterial fabrics is ideal for patient rooms, waiting areas, and various healthcare facilities.