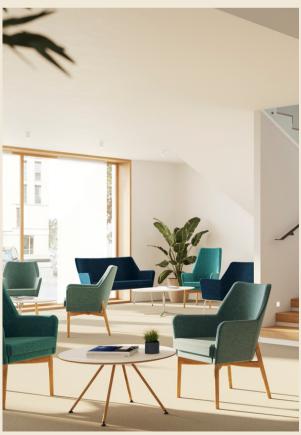

## CIRCLES

#### THE ULTIMATE IN FLEXIBILITY AND STYLE

#### **Unmatched Flexibility**

Explore the freedom of creating intimate seating clusters in open areas with Circles. Its diverse range of back heights allows you to craft small seating enclaves, providing a unique degree of flexibility for dynamic environments.

#### **Designed for Every Setting**

Equipped with wheels as standard, Circles chairs effortlessly glide to transform your spaces. The high-back chairs find their place in open areas, corridors, and collaborative workspaces, offering tranquility for focused work and discussions. The lower-back versions redefine elegance, making them perfect as stylish and comfortable lounge furniture in reception areas, lobbies, and similar settings.

#### Adaptable in Healthcare Environments

Whether in patient rooms or welcoming reception areas, Circles effortlessly blends into healthcare spaces, ensuring a harmonious balance of style and comfort.

Crafted to seamlessly integrate into healthcare settings, Circles with antibacterial fabrics is ideal for patient rooms, waiting areas, and various healthcare facilities.