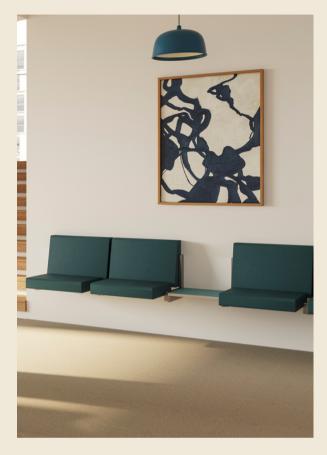

## WALLSEAT MODULAR WALL-MOUNTED SEATING

#### TRANSFORM YOUR SPACE WITH WALLSEAT

#### Space-saving brilliance

WallSeat's modular design is a testament to the smart use of space. Enjoy the luxury of comfortable seating without sacrificing valuable floor space, making it ideal for any room or environment.

#### **Customizable configurations**

Create a seating arrangement tailored to your unique needs. WallSeat's modular units allow you to configure the perfect layout for hallways, waiting rooms, or other environments that require flexible seating solutions.

#### TAILORED FOR HEALTHCARE UNITS:

#### Easy installation, endless possibilities:

WallSeat is designed for hassle-free installation, so you can enjoy its benefits without any complications. Explore the endless possibilities of modular seating with the WallSeat from Skipper Furniture.

#### **Revolutionize your space**

Discover the convenience and style of WallSeat. Choose from a variety of materials adapted for healthcare units and public spaces, all to simplify cleaning and maintain the required hygienic standards.