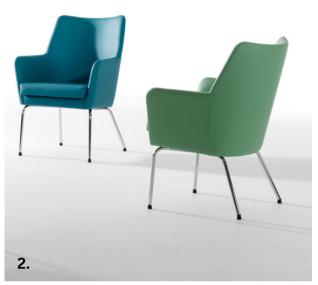

## UNI sofa & chair

#### UNI CHAIR WITH HIGH OR LOW BACKREST

#### **Perfect for Diverse Spaces**

Whether it's a reception, waiting area, school, or healthcare facility, our furniture caters to a diverse clientele. The UNI series presents a complete sofa group, providing an ideal solution for various settings.

Enjoy a large selection of high-quality fabrics and leathers, so your furniture will look fantastic and stand the test of time.

For those seeking elevated comfort, we offer a high-back option with the same exquisite seating experience as the rest of the UNI series.

#### TAILORED FOR HEALTHCARE UNITS

#### **Create Your Perfect Space**

Tailor your experience with our versatile model featuring a detachable seat. Choose between sturdy steel legs or solid wood legs to complement your aesthetic. Additional options include urine-resistant fabric, removable covers, and armrest protectors – allowing you to customize your furniture to perfection.

#### 1. CIRCLES FLEXIBILITY AND MOBILITY

FLEXIBILITY AND MOBILITY Sofa & chair

Individual screened seating in several back heights. 2. UNI HIGH LEVEL OF COMFORT

Sofa & chair Complete sofa group with high or low backrest **3. COCCOON** A ROOM IN THE ROOM Acustic furniture