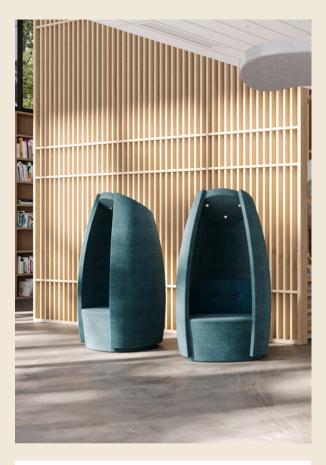

# COCOON

#### UNWIND IN PEACE AND QUIET

#### Relaxing & comforting:

Transform any space into your sanctuary with Cocoon, making it an ideal choice for a variety of environments, including schools, waiting areas, as a nursing chair, and even in psychiatric and dementia care settings. Experience the luxury of uninterrupted moments and promote an environment of peace.

#### Improved acoustic privacy:

Cocoon doesn't just block sound; it curates an intimate sanctuary and protects you from the outside world. Its unique design ensures an acoustic Cocoon where you can escape and find comfort.

#### A ROOM WITHIN THE ROOM

#### Versatile applications

Beyond its aesthetic appeal, Cocoon is a versatile solution for different environments. From creating focus in educational spaces to creating quiet corners in healthcare environments, it offers a multi-dimensional approach to wellbeing.