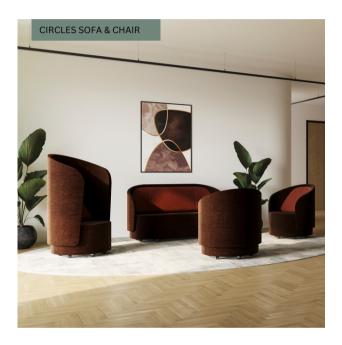

## CIRCLES

#### THE ULTIMATE IN FLEXIBILITY AND STYLE

#### **Unmatched Flexibility**

Explore the freedom of creating intimate seating clusters in open areas with Circles. Its diverse range of back heights allows you to craft small seating enclaves, providing a unique degree of flexibility for dynamic environments.

#### **Designed for Every Setting**

Equipped with wheels as standard, Circles chairs effortlessly glide to transform your spaces. The high-back chairs find their place in open areas, corridors, and collaborative workspaces, offering tranquility for focused work and discussions. The lower-back versions redefine elegance, making them perfect as stylish and comfortable lounge furniture in reception areas, lobbies, and similar settings.

#### Adaptable in Healthcare Environments

Whether in patient rooms or welcoming reception areas, Circles effortlessly blends into healthcare spaces, ensuring a harmonious balance of style and comfort.

Crafted to seamlessly integrate into healthcare settings, Circles with antibacterial fabrics is ideal for patient rooms, waiting areas, and various healthcare facilities.