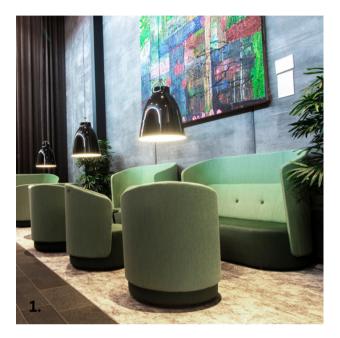

## CIRCLES

#### THE ULTIMATE IN FLEXIBILITY AND STYLE

#### **Unmatched Flexibility**

Explore the freedom of creating intimate seating clusters in open areas with Circles. Its diverse range of back heights allows you to craft small seating enclaves, providing a unique degree of flexibility for dynamic environments.

#### **Designed for Every Setting**

Equipped with wheels as standard, Circles chairs effortlessly glide to transform your spaces. The high-back chairs find their place in open areas, corridors, and collaborative workspaces, offering tranquility for focused work and discussions. The lower-back versions redefine elegance, making them perfect as stylish and comfortable lounge furniture in reception areas, lobbies, and similar settings.

#### TAILORED FOR HEALTHCARE UNITS:

#### Adaptable in Healthcare Environments

Whether in patient rooms or welcoming reception areas, Circles effortlessly blends into healthcare spaces, ensuring a harmonious balance of style and comfort.

Crafted to seamlessly integrate into healthcare settings, Circles with antibacterial fabrics is ideal for patient rooms, waiting areas, and various healthcare facilities.

#### 1. CIRCLES FLEXIBILITY AND MOBILITY

FLEXIBILITY AND MOBILITY Sofa & chair

Individual screened seating in several back heights. 2. UNI HIGH LEVEL OF COMFORT

Sofa & chair Complete sofa group with high or low backrest **3. COCCOON** A ROOM IN THE ROOM Acustic furniture