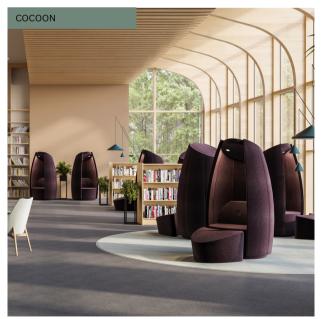

# COCOON

#### UNWIND IN PEACE AND QUIET

#### Relaxing & comforting:

Transform any space into your sanctuary with Cocoon, making it an ideal choice for a variety of environments, including schools, waiting areas, as a nursing chair, and even in psychiatric and dementia care settings. Experience the luxury of uninterrupted moments and promote an environment of peace.

#### Improved acoustic privacy:

Cocoon doesn't just block sound; it curates an intimate sanctuary and protects you from the outside world. Its unique design ensures an acoustic Cocoon where you can escape and find comfort.

#### A ROOM WITHIN THE ROOM

#### Versatile applications

Beyond its aesthetic appeal, Cocoon is a versatile solution for different environments. From creating focus in educational spaces to creating quiet corners in healthcare environments, it offers a multi-dimensional approach to wellbeing.