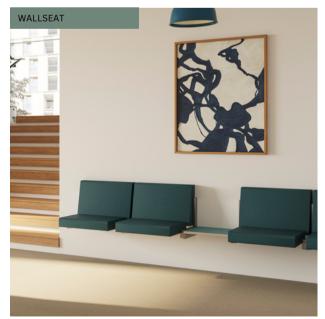

## WALLSEAT MODULAR WALL-MOUNTED SEATING

#### TRANSFORM YOUR SPACE WITH WALLSEAT

#### Space-saving brilliance

WallSeat's modular design is a testament to the smart use of space. Enjoy the luxury of comfortable seating without sacrificing valuable floor space, making it ideal for any room or environment.

#### **Customizable configurations**

Create a seating arrangement tailored to your unique needs. WallSeat's modular units allow you to configure the perfect layout for hallways, waiting rooms, or other environments that require flexible seating solutions.

#### TAILORED FOR HEALTHCARE UNITS:

#### Easy installation, endless possibilities:

WallSeat is designed for hassle-free installation, so you can enjoy its benefits without any complications. Explore the endless possibilities of modular seating with the WallSeat from Skipper Furniture.

#### **Revolutionize your space**

Discover the convenience and style of WallSeat. Choose from a variety of materials adapted for healthcare units and public spaces, all to simplify cleaning and maintain the required hygienic standards.