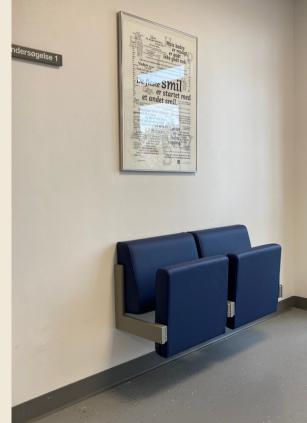

## WALLSEAT MODULAR WALL-MOUNTED SEATING

#### TRANSFORM YOUR SPACE WITH WALLSEAT

#### Space-saving brilliance

WallSeat's modular design is a testament to the smart use of space. Enjoy the luxury of comfortable seating without sacrificing valuable floor space, making it ideal for any room or environment.

#### **Customizable configurations**

Create a seating arrangement tailored to your unique needs. WallSeat's modular units allow you to configure the perfect layout for hallways, waiting rooms, or other environments that require flexible seating solutions.

#### TAILORED FOR HEALTHCARE UNITS:

#### Easy installation, endless possibilities:

WallSeat is designed for hassle-free installation, so you can enjoy its benefits without any complications. Explore the endless possibilities of modular seating with the WallSeat from Skipper Furniture.

#### **Revolutionize your space**

Discover the convenience and style of WallSeat. Choose from a variety of materials adapted for healthcare units and public spaces, all to simplify cleaning and maintain the required hygienic standards.

Cocoon where you can escape and find comfort 4. WALLSEAT PERFECT FOR HOSPITALS

Modular wall-mounted seating modular design is a testament to the smart use of soace