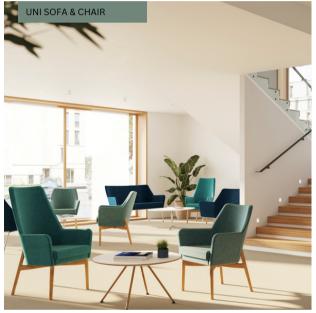

## UNI sofa & chair

#### UNI CHAIR WITH HIGH OR LOW BACKREST

#### **Perfect for Diverse Spaces**

Whether it's a reception, waiting area, school, or healthcare facility, our furniture caters to a diverse clientele. The UNI series presents a complete sofa group, providing an ideal solution for various settings.

Enjoy a large selection of high-quality fabrics and leathers, so your furniture will look fantastic and stand the test of time.

For those seeking elevated comfort, we offer a high-back option with the same exquisite seating experience as the rest of the UNI series.

#### **Create Your Perfect Space**

Tailor your experience with our versatile model featuring a detachable seat. Choose between sturdy steel legs or solid wood legs to complement your aesthetic. Additional options include urine-resistant fabric, removable covers, and armrest protectors – allowing you to customize your furniture to perfection.