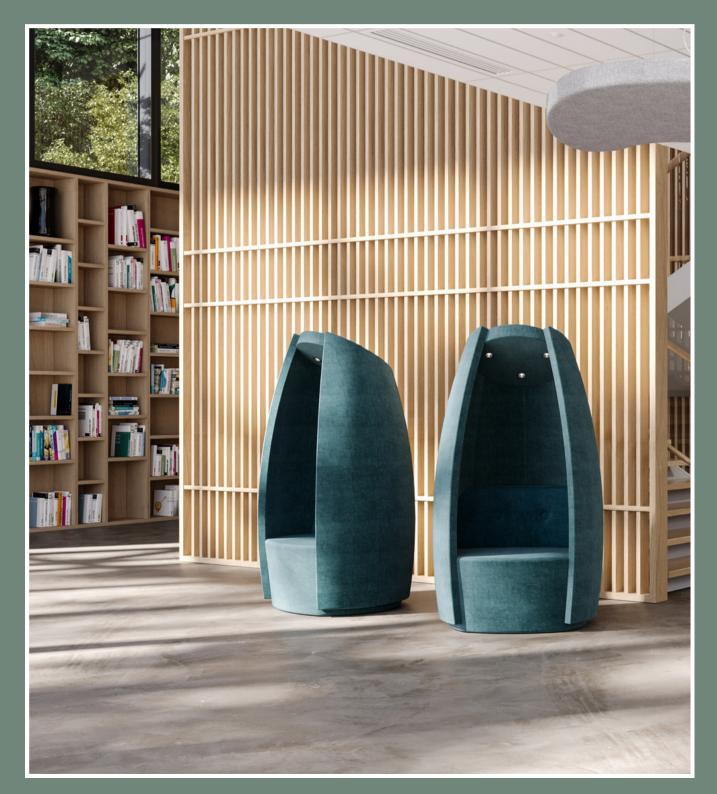

### FURNITURE FOR HEALTH AND SOCIAL CARE





## CARE LINE

#### **COMFORT & FUNCTIONALITY**

Skipper Furniture's Care-Line, is a specialized collection designed to redefine comfort and functionality in care units and hospital waiting areas. From ergonomically designed seating to cleanable surfaces, every aspect of the Care Line is tailored to enhance the well-being of visitors. The thoughtful combination of form and function ensures a welcoming atmosphere while meeting the stringent standards of hygiene required in healthcare settings.









## CIRCLES



#### THE ULTIMATE IN FLEXIBILITY AND STYLE

#### **Unmatched Flexibility**

Explore the freedom of creating intimate seating clusters in open areas with Circles. Its diverse range of back heights allows you to craft small seating enclaves, providing a unique degree of flexibi